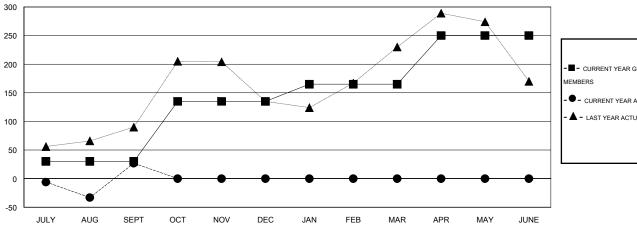

#### GOALS AND ACTUAL MEMBERS CUMULATIVE

| ■-   | CURRENT | YEAR | GOAL | S FOR | NEW |
|------|---------|------|------|-------|-----|
| IEMB | ERS     |      |      |       |     |

CURRENT YEAR ACTUAL MEMBERS - LAST YEAR ACTUAL MEMBERS

# LOCATION INDONESIA

 $\mathsf{GMT}\;\mathsf{CA}\;7$ 

|                             |                  | Clubs     |                  |                       |                             |                    | Members                             |                    |                  |
|-----------------------------|------------------|-----------|------------------|-----------------------|-----------------------------|--------------------|-------------------------------------|--------------------|------------------|
| RESULTS FOR 2014-2015       |                  |           |                  | RESULTS FOR 2014-2015 |                             |                    |                                     |                    |                  |
| QUARTER                     | NEW CLUB<br>GOAL | NEW CLUBS | DROPPED<br>CLUBS | NET<br>GAIN/LOSS      | QUARTER                     | NEW MEMBER<br>GOAL | CHARTER AND<br>NEW MEMBERS<br>ADDED | DROPPED<br>MEMBERS | NET<br>GAIN/LOSS |
| JULY/AUG/SEPT               | 1                | 1         | 0                | 1                     | JULY/AUG/SEPT               | 30                 | 102                                 | 75                 | 27               |
| OCT/NOV/DEC                 | 1                | 0         | 0                |                       | OCT/NOV/DEC                 | 105                | 0                                   | 0                  | 0                |
| JAN/FEB/MAR<br>APR/MAY/JUNE | 1                | 0         | 0                | 0                     | JAN/FEB/MAR<br>APR/MAY/JUNE | 30<br>85           | 0                                   | 0                  | 0                |