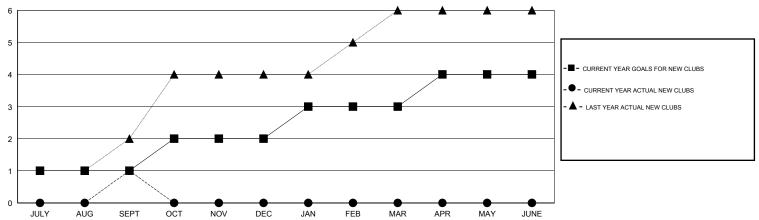

### GOALS AND ACTUAL NEW CLUBS CUMULATIVE

# LOCATION INDONESIA

 $\mathsf{GMT}\;\mathsf{CA}\;7$ 

|                             |                  | Clubs     |                  |                       |                             |                    | Members                             |                    |                  |
|-----------------------------|------------------|-----------|------------------|-----------------------|-----------------------------|--------------------|-------------------------------------|--------------------|------------------|
| RESULTS FOR 2014-2015       |                  |           |                  | RESULTS FOR 2014-2015 |                             |                    |                                     |                    |                  |
| QUARTER                     | NEW CLUB<br>GOAL | NEW CLUBS | DROPPED<br>CLUBS | NET<br>GAIN/LOSS      | QUARTER                     | NEW MEMBER<br>GOAL | CHARTER AND<br>NEW MEMBERS<br>ADDED | DROPPED<br>MEMBERS | NET<br>GAIN/LOSS |
| JULY/AUG/SEPT               | 1                | 1         | 0                | 1                     | JULY/AUG/SEPT               | 30                 | 102                                 | 75                 | 27               |
| OCT/NOV/DEC                 | 1                | 0         | 0                |                       | OCT/NOV/DEC                 | 105                | 0                                   | 0                  | 0                |
| JAN/FEB/MAR<br>APR/MAY/JUNE | 1                | 0         | 0                | 0                     | JAN/FEB/MAR<br>APR/MAY/JUNE | 30<br>85           | 0                                   | 0                  | 0                |